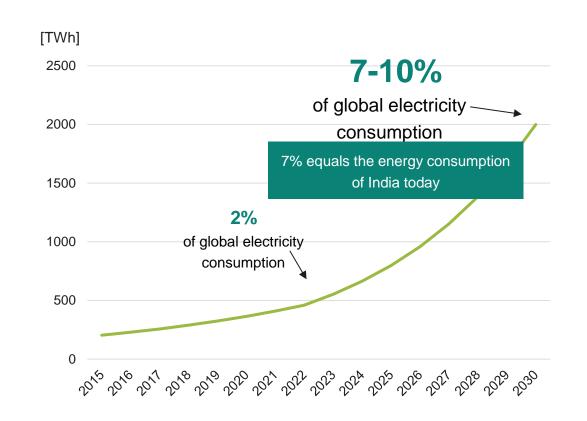

### Electricity – Substantial increase in compute driven by Al

#### 2022

Data centers' share of global final electricity demand was ~2%.\*

#### 2030

We expect data centers' share of global final electricity demand to rise to ~**7-10%**.

#### Example US

Data center power demand is forecasted to grow with a >15% CAGR from 2024 – 2030.

#### \*incl cryptocurrency mining

#### **Projected electricity consumption of data centers**

Sources: IEA including crypto mining energy use; Infineon assumption and calculation; McKinsey, BCG, IEA