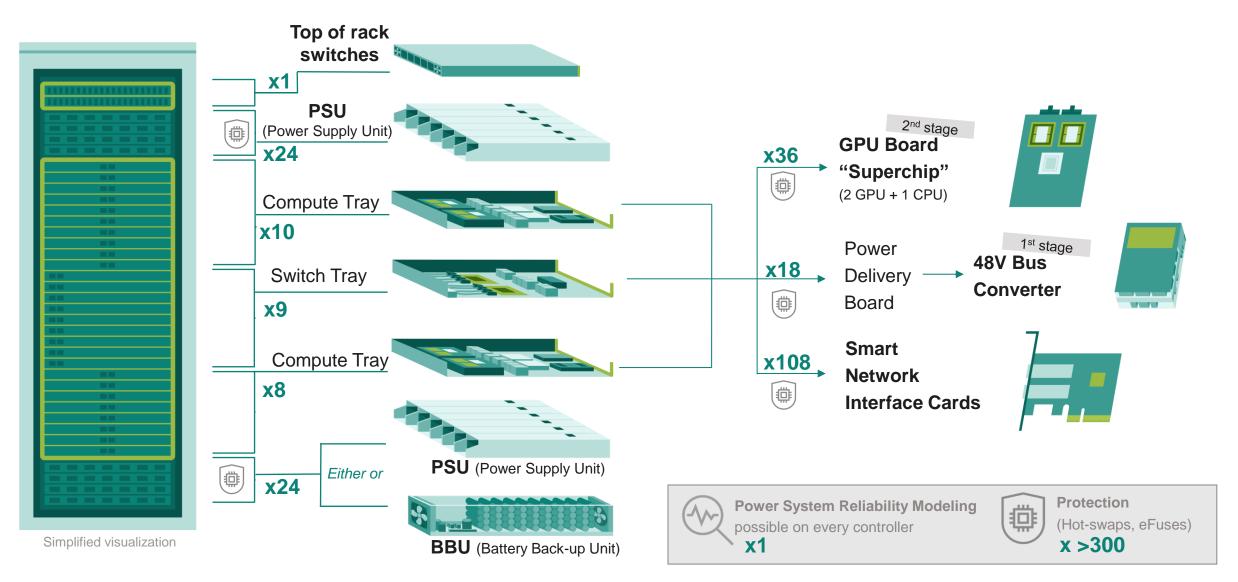

## We power AI from grid to core

#### High density AI server with compute trays for accelerate compute